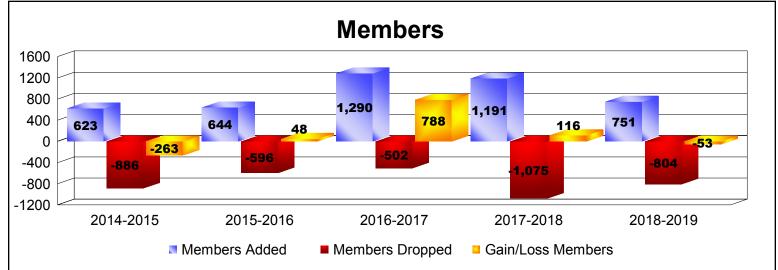

District 321C1 As of June 2019 Cumulative

| Year      | New<br>Clubs | Dropped<br>Clubs | Gain/<br>Loss<br>Clubs | New<br>Members | Charter<br>Members | Reinstate<br>Members | Transfer<br>Members | Total<br>Member<br>Added | Total<br>Members<br>Dropped | Gain/<br>Loss<br>Members |
|-----------|--------------|------------------|------------------------|----------------|--------------------|----------------------|---------------------|--------------------------|-----------------------------|--------------------------|
| 2014-2015 | 4            | -15              | -11                    | 367            | 138                | 109                  | 9                   | 623                      | -886                        | -263                     |
| 2015-2016 | 4            | -3               | 1                      | 358            | 172                | 67                   | 47                  | 644                      | -596                        | 48                       |
| 2016-2017 | 17           | 0                | 17                     | 855            | 357                | 20                   | 58                  | 1290                     | -502                        | 788                      |
| 2017-2018 | 11           | -7               | 4                      | 716            | 377                | 68                   | 30                  | 1191                     | -1075                       | 116                      |
| 2018-2019 | 9            | -11              | -2                     | 395            | 276                | 69                   | 11                  | 751                      | -804                        | -53                      |
| Average   | 9            | -7               | 2                      | 538            | 264                | 67                   | 31                  | 900                      | -773                        | 127                      |