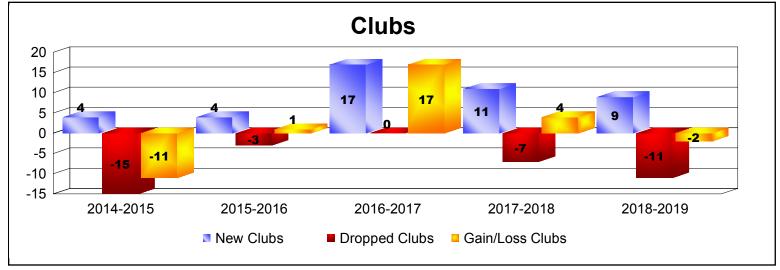

District 321C1 As of June 2019 Cumulative

| Year      | New<br>Clubs | Dropped<br>Clubs | Gain/<br>Loss<br>Clubs | New<br>Members | Charter<br>Members | Reinstate<br>Members | Transfer<br>Members | Total<br>Member<br>Added | Total<br>Members<br>Dropped | Gain/<br>Loss<br>Members |
|-----------|--------------|------------------|------------------------|----------------|--------------------|----------------------|---------------------|--------------------------|-----------------------------|--------------------------|
| 2014-2015 | 4            | -15              | -11                    | 367            | 138                | 109                  | 9                   | 623                      | -886                        | -263                     |
| 2015-2016 | 4            | -3               | 1                      | 358            | 172                | 67                   | 47                  | 644                      | -596                        | 48                       |
| 2016-2017 | 17           | 0                | 17                     | 855            | 357                | 20                   | 58                  | 1290                     | -502                        | 788                      |
| 2017-2018 | 11           | -7               | 4                      | 716            | 377                | 68                   | 30                  | 1191                     | -1075                       | 116                      |
| 2018-2019 | 9            | -11              | -2                     | 395            | 276                | 69                   | 11                  | 751                      | -804                        | -53                      |
| Average   | 9            | -7               | 2                      | 538            | 264                | 67                   | 31                  | 900                      | -773                        | 127                      |